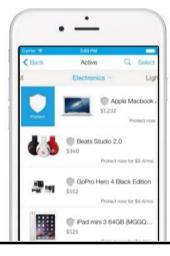

## CONSISTENT COVER FOR LIFE

2 | AUTO INSURERS | SHIFTING TOWARDS | USAGE-BASED | INSURANCE

ON DEMAND COVER FOR NEED