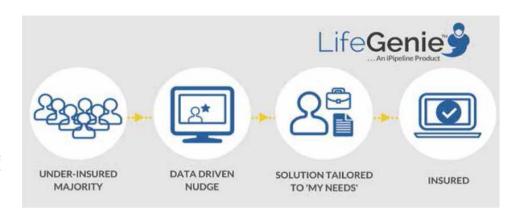

### **FUTURE OF INSURANCE**

forumers are at last electeding thair staid image and emiracing change.

Will consumers buy products based on the internet of things?

10 AND SERVICE

Technology and new platforms