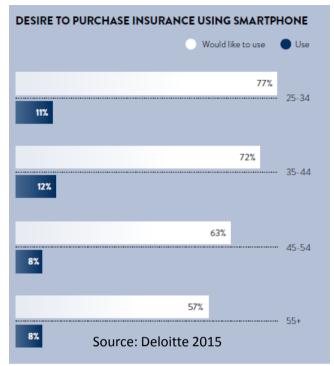

### **FUTURE OF INSURANCE**

forumers are at last electeding thair staid image and emiracing change.

Will consumers buy products based on the internet of things?

10 AND SERVICE

Technology and new platforms