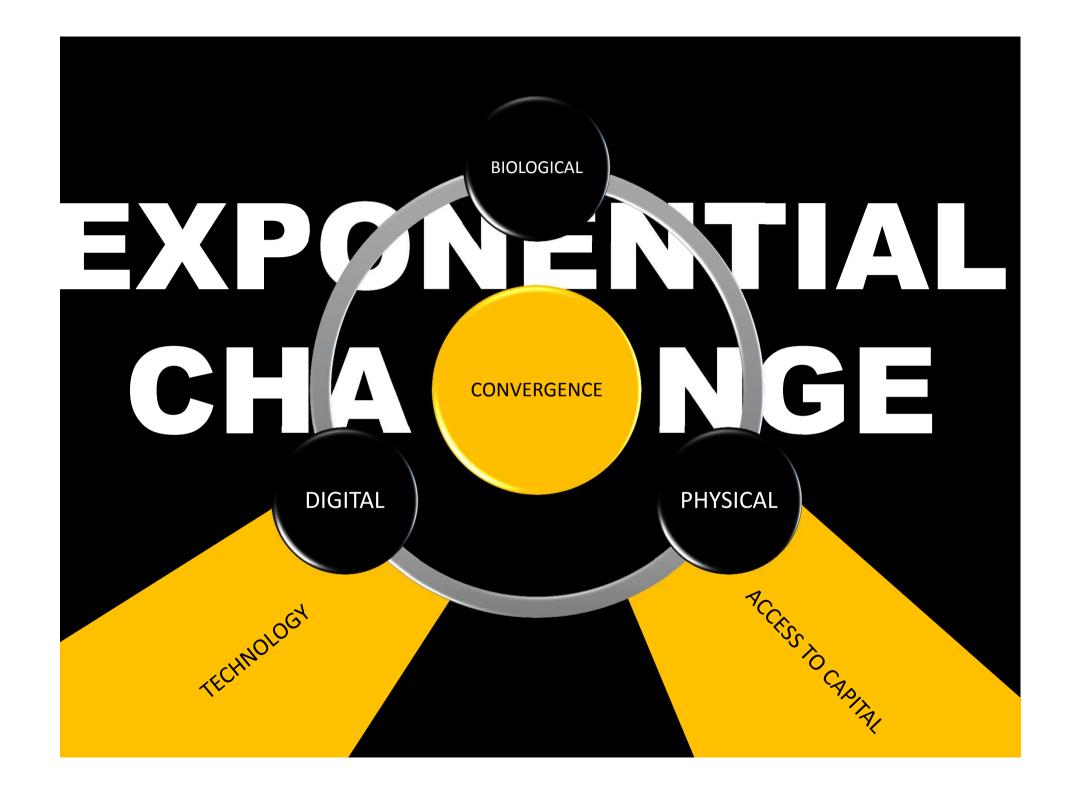

# DISRUPTION

### **GENERAL**

1 INCREASED USE OF INTERNET OF THINGS BY INSURERS

### **PRECISION**

As machines learn more about us, they are able to predict our risk profiles at much greater accuracy and granularity than was possible before