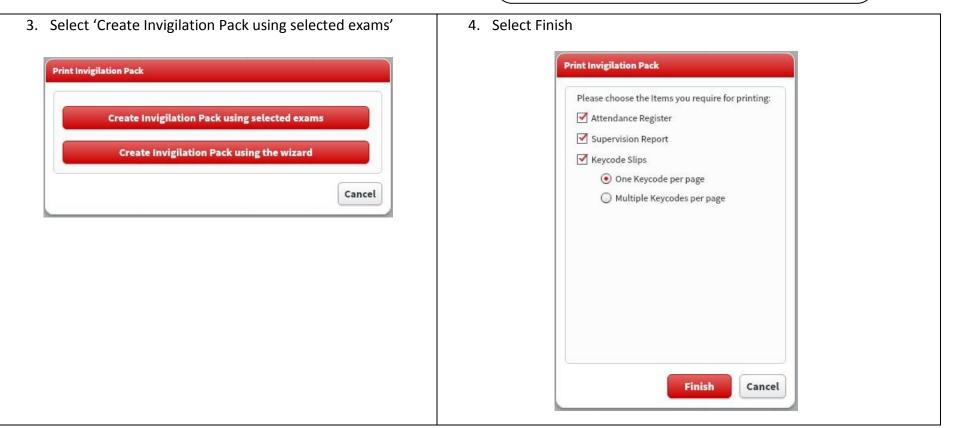

| Printing Invigilation Packs –<br>Selcting Exams<br>1. Access SecureAssess:<br><u>https://evolve.cityandgu</u><br><u>ilds.com/secureassess/</u> | <ul> <li>The following can then be saved or printed when o</li> <li>Attendance Register -To confirm and record</li> <li>Supervision Report -To be completed and to the exam i.e. fire alarm, power failure, etc</li> <li>Exam Keycode -To be given to the car</li> </ul>                                                                                                                                                                                                                                                                                                                                                                                                                                                                                                                                                                                                                                                                                                                                                                                                                                                                                                                                                                                                                                                                                                                                                                                                                                                                                                                                                                                                                                                                                                                                                                                                         | d the attendance of candidates<br>submitted to City & Guilds in the event of any disruption<br>c. |
|------------------------------------------------------------------------------------------------------------------------------------------------|----------------------------------------------------------------------------------------------------------------------------------------------------------------------------------------------------------------------------------------------------------------------------------------------------------------------------------------------------------------------------------------------------------------------------------------------------------------------------------------------------------------------------------------------------------------------------------------------------------------------------------------------------------------------------------------------------------------------------------------------------------------------------------------------------------------------------------------------------------------------------------------------------------------------------------------------------------------------------------------------------------------------------------------------------------------------------------------------------------------------------------------------------------------------------------------------------------------------------------------------------------------------------------------------------------------------------------------------------------------------------------------------------------------------------------------------------------------------------------------------------------------------------------------------------------------------------------------------------------------------------------------------------------------------------------------------------------------------------------------------------------------------------------------------------------------------------------------------------------------------------------|---------------------------------------------------------------------------------------------------|
| 2. Select Exams Required<br>and click "Print<br>Invigilation Pack"                                                                             | City       SecureAssess         Home       Invigilation         Key:       Locked For Invigilator       In Progress       Paused       Finished         S       PIN       Exam Name       Keycode       Centre Name       Qualification         Image: Society of the second |                                                                                                   |

<u>evolvesupport@cityandguilds.com</u>

| Printing Invigilation Packs – Using<br>Wizard<br>1. Access SecureAssess:<br><u>https://evolve.cityandguild</u><br><u>s.com/secureassess/</u> | <ul> <li>The following can then be saved or printed</li> <li>Attendance Register</li> <li>Supervision Report<br/>i.e. fire alarm</li> <li>Exam Keycode</li> <li>To be given to the candidate</li> </ul>                                                                                                                                                                                                                                                                                                                                                                                                                                                                                                                                                                                                                                                                                                                                                                                                                                                                                 |
|----------------------------------------------------------------------------------------------------------------------------------------------|-----------------------------------------------------------------------------------------------------------------------------------------------------------------------------------------------------------------------------------------------------------------------------------------------------------------------------------------------------------------------------------------------------------------------------------------------------------------------------------------------------------------------------------------------------------------------------------------------------------------------------------------------------------------------------------------------------------------------------------------------------------------------------------------------------------------------------------------------------------------------------------------------------------------------------------------------------------------------------------------------------------------------------------------------------------------------------------------|
| 2. Select 'Print Invigilation<br>Pack'                                                                                                       | City@       SecureAssess*       Powered by         Home       Invigilation       Results       Personal Profile Management         Key:       Invigilator       Invigilator       Paused       Finished       Today's exams       Invigilated exams       Reset Filters         S       PIN       Exam Name       Resource       Qualification       Exam Date       End Date       Exam T       End Time       Candidate       Today's exams       Muse filters         S       PIN       Exam Name       Resource       Qualification       Exam Date       End Date       Exam T       End Time       Candidate       Today's exams       Muse filters         S       Solid       999-111 Nav Test       CCTXTTC2       937RNG - City and Guilds Trainers Centre       9898 Navigation Tests       08/08/2014       00:00:00       23:59:00       Aaron Aaronson       Yes       60         Page1 [1-1 of ]]       Modify Duration       Set PIN       Remove PIN       Unlock       Pause       Resume       Void       Print Invigilation Pack       Select All in Page       Yes |

UK 🖀 0844 543 0000 – Option 2 (8:00 to 18:00 Mon-Fri)

<u>evolvesupport@cityandguilds.com</u>

| 3. Select Centre, Qualification | Print Invigilation Pack                                                            |
|---------------------------------|------------------------------------------------------------------------------------|
| and Exam                        | Select Qualification & Exam   Select Date & Time   Output Options   Output Options |
|                                 | Select Centre: Q Clear                                                             |
|                                 | 99TRNG - City and Guilds Trainers Centre                                           |
|                                 | Select Qualification: Q 9898                                                       |
|                                 | Select Qualification: Q 9898 9898 Navigation Tests                                 |
|                                 |                                                                                    |
|                                 | Select Exam: Q Clear                                                               |
|                                 |                                                                                    |
|                                 | Next Cancel                                                                        |
| 4. Enter start date             | Print Invigilation Pack                                                            |
|                                 | Select Qualification & Exam   Select Date & Time   Output Options   Output Options |
|                                 | Start date: 08/08/2014                                                             |
|                                 | Start time: $00 \frac{\bullet}{\bullet}$ : $00 \frac{\bullet}{\bullet}$            |
|                                 | End time: 23 * : 59 *                                                              |
|                                 | Back Next Cancel                                                                   |

UK 🖀 0844 543 0000 – Option 2 (8:00 to 18:00 Mon-Fri)

| 5. Select candidates by | Print Invigilation Pack                                                                   |               |     |            |          |             |  |
|-------------------------|-------------------------------------------------------------------------------------------|---------------|-----|------------|----------|-------------|--|
| checking the box        | Select Qualification & Exam   Select Date & Time   <b>Output Options</b>   Output Options |               |     |            |          |             |  |
|                         | 99TRNG - City and Guilds Trainers Centre                                                  | Enrolment No. | ULN | First Name | Surname  | Selected    |  |
|                         |                                                                                           |               |     | Aaron      | Aaronson |             |  |
|                         |                                                                                           | NAVTEST       |     | Navigation | Navtest  |             |  |
|                         |                                                                                           |               |     |            |          |             |  |
|                         |                                                                                           |               |     |            |          |             |  |
|                         |                                                                                           |               |     |            | Back     | Next Cancel |  |
| 6. Click finish         | Print Invigilation Pack                                                                   |               |     |            |          | 4           |  |
|                         |                                                                                           | 22-02-1-1-1   |     |            |          |             |  |
|                         | Please choose the Items you require for p                                                 | orinting:     |     |            |          |             |  |
|                         | Attendance Register                                                                       |               |     |            |          |             |  |
|                         | Supervision Report                                                                        |               |     |            |          |             |  |
|                         | Keycode Slips                                                                             |               |     |            |          |             |  |
|                         | <ul> <li>One Keycode per page</li> <li>Multiple Keycodes per page</li> </ul>              |               |     |            |          |             |  |
|                         | Multiple Reycodes per page                                                                |               |     |            |          |             |  |
|                         |                                                                                           |               |     |            |          |             |  |
|                         |                                                                                           |               |     |            |          |             |  |
|                         |                                                                                           |               |     |            |          |             |  |
|                         |                                                                                           |               |     |            |          |             |  |
|                         |                                                                                           |               |     |            |          |             |  |
|                         |                                                                                           |               |     |            |          |             |  |
|                         |                                                                                           |               |     |            |          |             |  |
|                         | Finish                                                                                    | Cancel        |     |            |          |             |  |
|                         | Finish                                                                                    | Calleet       |     |            |          |             |  |