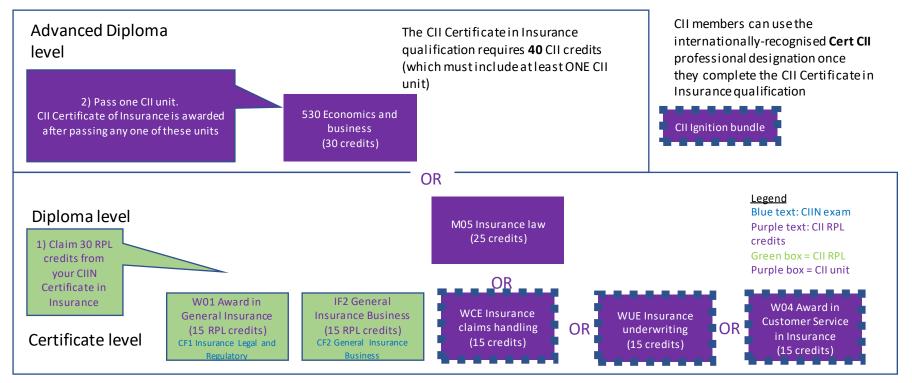

## Example completion route to CII Certificate in Insurance including RPL for CIIN Certificate in Insurance graduates

(NB RPL awards can change and have recently changed. This diagram is for illustrative purposes. Other routes are available)