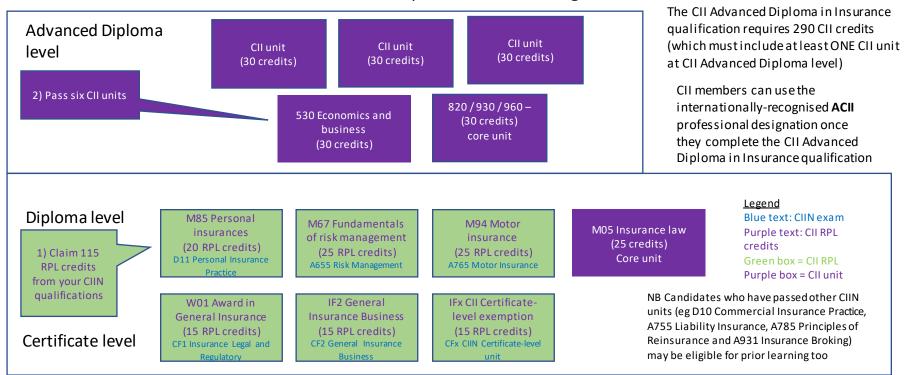

## Example completion route to CII Advanced Diploma in Insurance including RPL for CIIN Advanced Diploma in Insurance graduates

(NB RPL awards can change and have recently changed. This diagram is for illustrative purposes. Other routes are available)