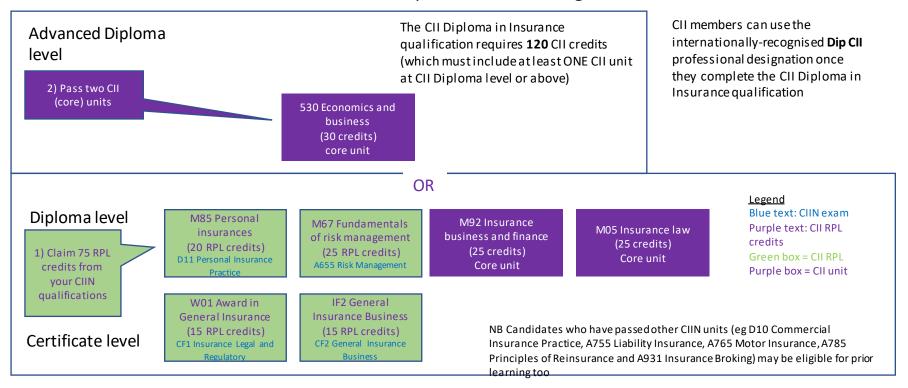

## Example completion route to CII Diploma in Insurance including RPL for CIIN Advanced Diploma in Insurance graduates

(NB RPL awards can change and have recently changed. This diagram is for illustrative purposes. Other routes are available)