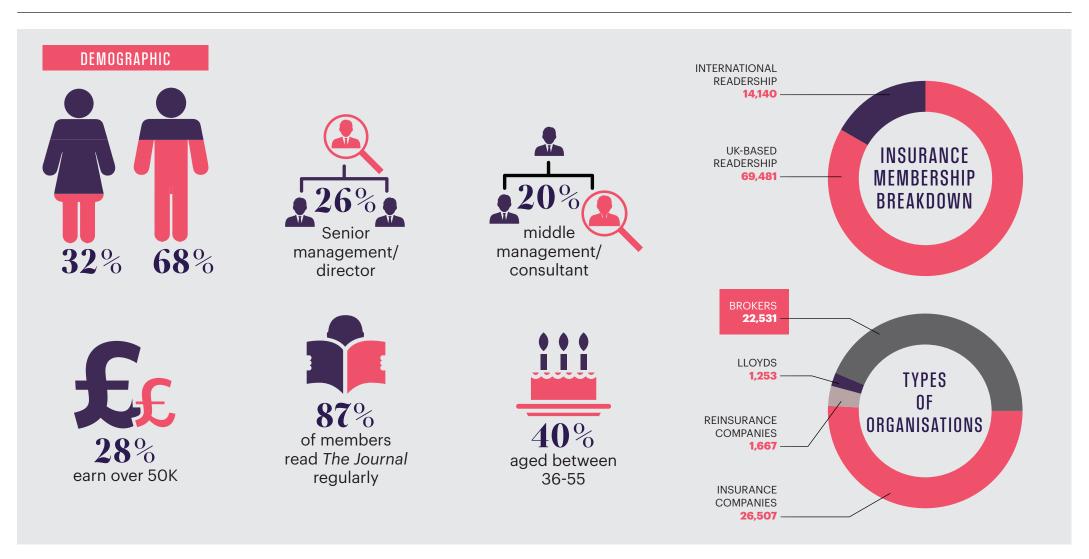

## **ABOUT THE JOURNAL**

The Journal, one of the oldest and most respected titles in the insurance industry, has been published for more than 120 years and boasts a circulation of more than 83,000 CII members from 150 countries worldwide.